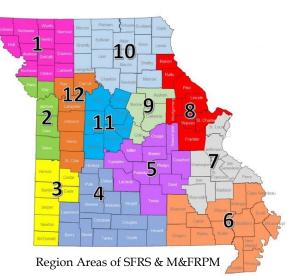

### LOCATIONS THROUGHOUT MO

#### Area 1:

- <u>Armory</u>: 301 N Woodbine Rd. St. Joseph, MO 64506 O:(816)390-8693 x15402 & C:(816)565-3400
- <u>Wing</u>: 705 Memorial Dr. Rosecrans- St. Joseph, MO 64507 O:(816)236-3939 x15402 & C:(816)390-2777

#### Area 2:

<u>Armory</u>: 7600 Ozark Rd. – Kansas City, MO 64121 O:(816)922-5000 x35106 & C:(573)301-4565

#### Area 3:

<u>Armory</u>: 2000 W. 32<sup>nd</sup> St. – Joplin, MO 64804 O:(417)624-0722 x13132 & C:(417)430-5199

#### Area 4:

<u>Armory</u>: 1400 N. Fremont Ave. – Springfield, MO 65802 O:(417)868-6024 x36024 & C:(417)425-3452

#### Area 5:

<u>Armory</u>: 8133 Iowa Ave. Bldg. 986 – Ft. Leonart Wood, MO 65473 O:(573)329-9000 x39027& C:(573)508-2878

### Area 6:

<u>Armory</u>: 2626 Independence St. – Cape Girardeau, MO 63703 O:(573)339-6206 x16206 & C:(573)508-8656

### Area 7:

<u>Armory</u>: 24 Davis St. – Jefferson Barracks, MO 63125 O:(314)416-6638 x36638 & C:(636)535-7333

### Area 8:

<u>Armory</u>: 11955 Natural Bridge Rd. – Bridgeton, MO 63044 O:(314)832-1158 x13008 & C:(314)914-9328

#### Area 9:

<u>Armory</u>: 801 Armory Dr. – Jefferson City, MO 65109 O:(573)659-1600 x31626 & C:(573)489-7463

### Area 10:

<u>Armory</u>: 1616 S. Missouri St. – Macon, MO 63552 O:(660)385-1167 x13716 & C:(573)529-6312

### Area 11:

<u>Armory</u>: 2001 Clarendon Rd. – Sedalia, MO 65301 O:(816)559-4100 x34022 & C:(660)351-5877

### Area 12:

<u>Armory</u>: 408 S. 26<sup>th</sup> St. – Lexington, MO 64067 O:(660)259-4262 x13620 & C:(660)351-5659

<u>Wing</u>: 750 Arnold Ave Whiteman AFB, MO 65305 O:(660)687-7132 & C:(660)687-7929